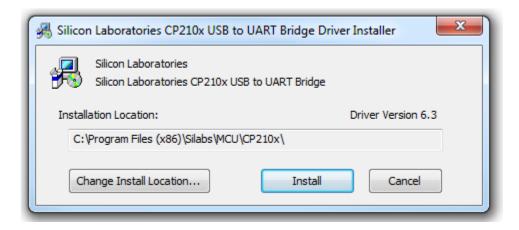

#### AKTAKOM AMM-1139 driver installs:

Double click the CP210x\_VCP\_Win\_XP\_S2K3\_Vista\_7.exe driver file.

Now click to run the driver in to your computer then NEXT and please agree with the end user license agreement.