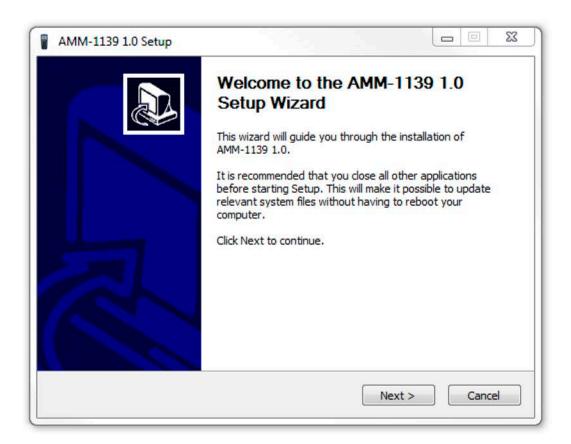

• At this moment, you must connect the USB device so the driver software can find the USB communication port.

2. Installing AKTAKOM AMM-1139 application software (as administrator only):

Please double click to start setup

This is a transition screen for you to know that you are installing the AKTAKOM ACM-2056

This will install the AMM-1139 Software application

3. Launching your application software application so then will appear on your screen the equipment. (There may be different color and model number).