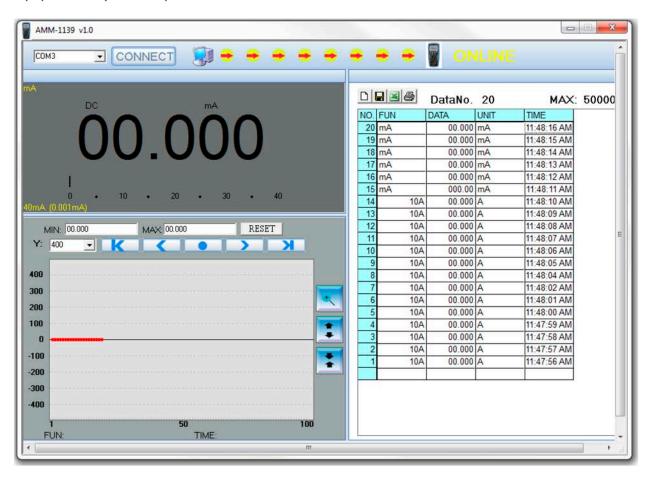

As soon as you connect the Wireless USB device data appears on the screen of your virtual equipment in your computer.

Graph screen shall print in default printer only.

From now on you will be able to read measurements from your equipment up to 330 ft at an unobstructed field.