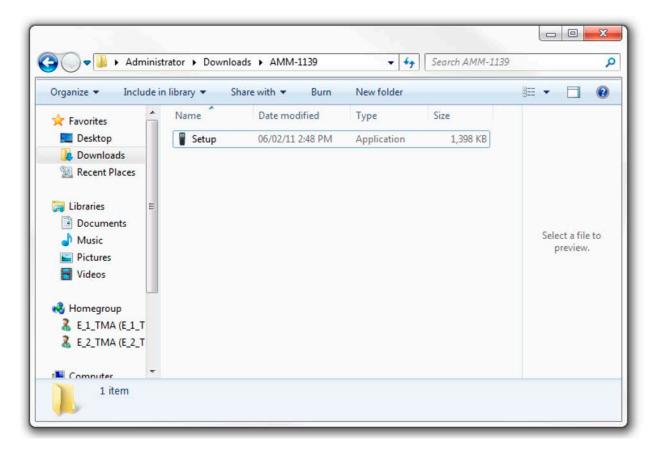

• At this moment, you must connect the USB device so the driver software can find the USB communication port.

2. Installing AKTAKOM AMM-1139 application software (as administrator only):

Please double click to start setup