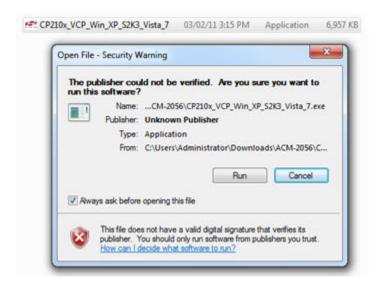

#### AKTAKOM AMM-1139 driver installs:

Double click the CP210x\_VCP\_Win\_XP\_S2K3\_Vista\_7.exe driver file.

Now click to run the driver in to your computer then NEXT and please agree with the end user license agreement.