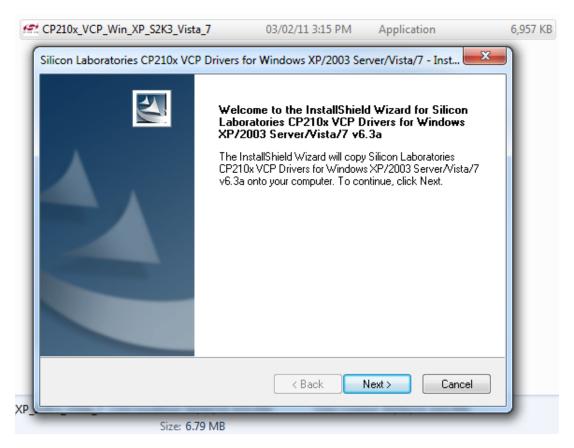

#### AKTAKOM AMM-1139 driver installs:

Double click the CP210x\_VCP\_Win\_XP\_S2K3\_Vista\_7.exe driver file.

Now click to run the driver in to your computer then NEXT and please agree with the end user license agreement.