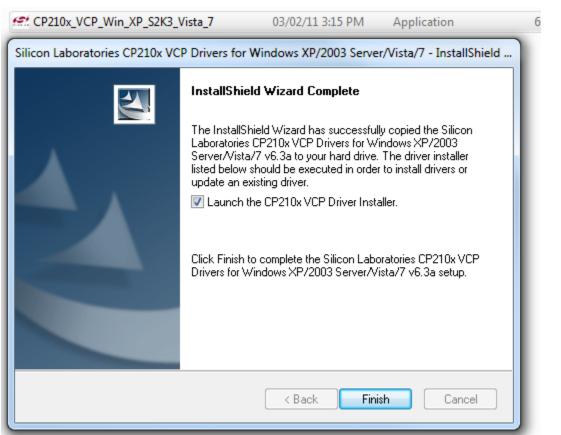

#### AKTAKOM AMM-1139 driver installs:

Double click the CP210x\_VCP\_Win\_XP\_S2K3\_Vista\_7.exe driver file.

Now click to run the driver in to your computer then NEXT and please agree with the end user license agreement.