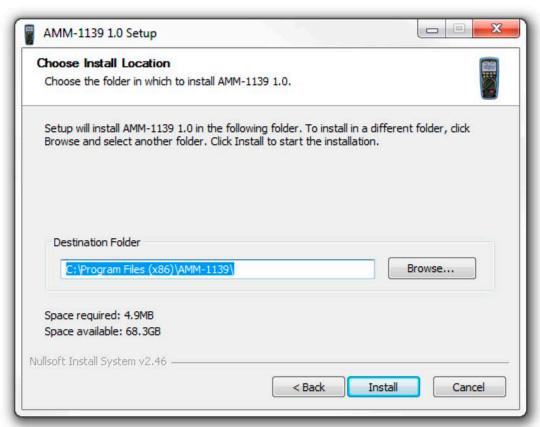

• At this moment, you must connect the USB device so the driver software can find the USB communication port.

2. Installing AKTAKOM AMM-1139 application software (as administrator only):

Please double click to start setup