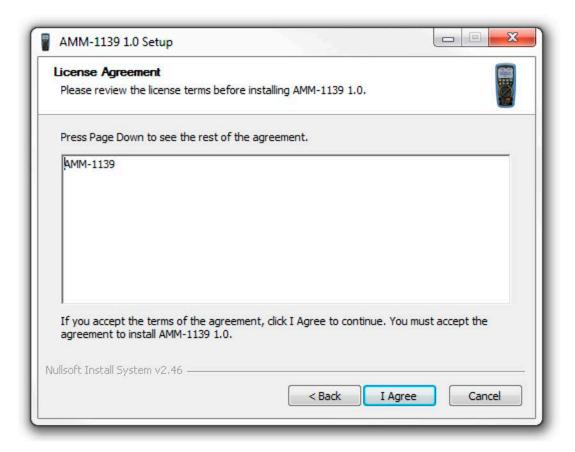

#### AKTAKOM AMM-1139 driver installs:

Double click the CP210x\_VCP\_Win\_XP\_S2K3\_Vista\_7.exe driver file.

Now click to run the driver in to your computer then NEXT and please agree with the end user license agreement.