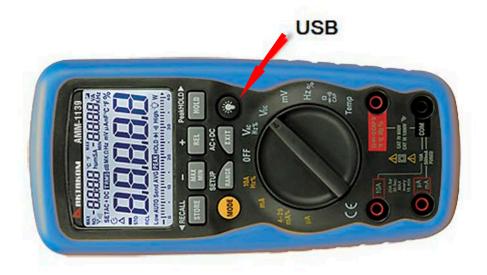

4. Connecting your equipment using the USB wireless device

Please press light button for 2 seconds till you hear a sound stops and press again, the USB function icon shall appears on the LCD. When you have finish press the button again to return to normal operation.

Be aware that Wireless USB function turn off the Auto Power function that may cause you to lose all of your battery. If you don't turn on the Wireless USB function, the meter will auto shout off after 30 minutes.