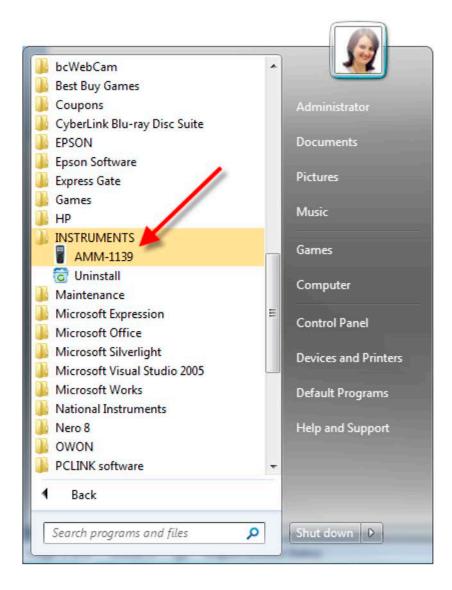

You may see the complete software application menu in your Windows all programs start button. Also a quick hyperlink icon will appear in your menu bar and desktop. Please fill free to start the application from any of them.