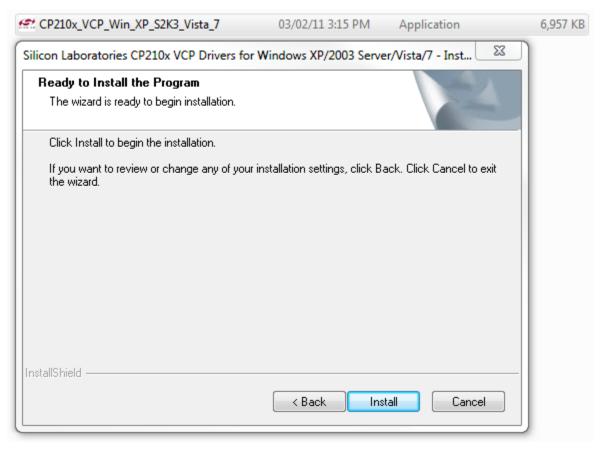

#### AKTAKOM AMM-1139 driver installs:

Double click the CP210x\_VCP\_Win\_XP\_S2K3\_Vista\_7.exe driver file.

Now click to run the driver in to your computer then NEXT and please agree with the end user license agreement.