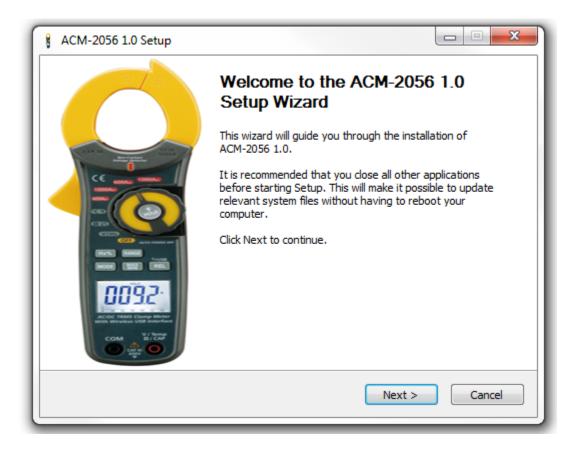

• At this moment, you must connect the USB device so the driver software can find the USB communication port.

2. Installing AKTAKOM ACM-2056 application software (as administrator only):

Please double click to start setup

This is a transition screen for you to know that you are installing the AKTAKOM ACM-2056

This will install the ACM-2056 Software application

**Please note**: If you are using an old Microsoft Windows versions the application may not work with your Microsoft Windows version. If you decide to install anyway the driver installation software will not allow you to install over the newer driver version.