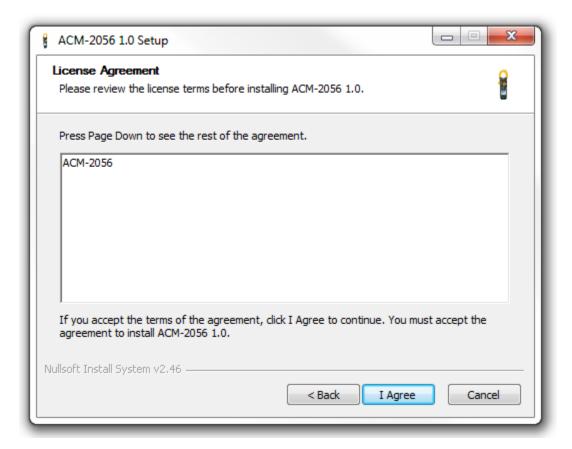

AKTAKOM ACM-2056 or ACM-2353 driver installs:

Double click the CP210x\_VCP\_Win\_XP\_S2K3\_Vista\_7.exe driver file.

Now click to run the driver in to your computer then NEXT and please agree with the end user license agreement.