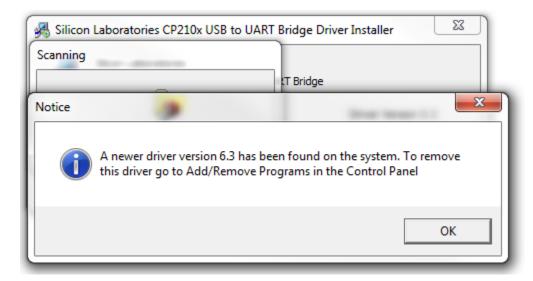

This is a transition screen for you to know that you are installing the AKTAKOM ACM-2056

This will install the ACM-2056 Software application

**Please note**: If you are using an old Microsoft Windows versions the application may not work with your Microsoft Windows version. If you decide to install anyway the driver installation software will not allow you to install over the newer driver version.