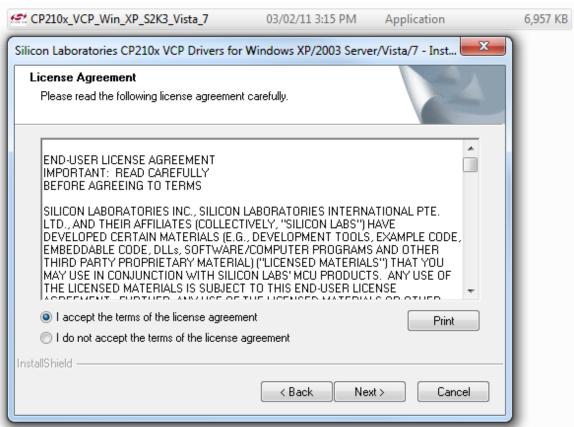

AKTAKOM ACM-2056 or ACM-2353 driver installs:

Double click the CP210x\_VCP\_Win\_XP\_S2K3\_Vista\_7.exe driver file.

Now click to run the driver in to your computer then NEXT and please agree with the end user license agreement.