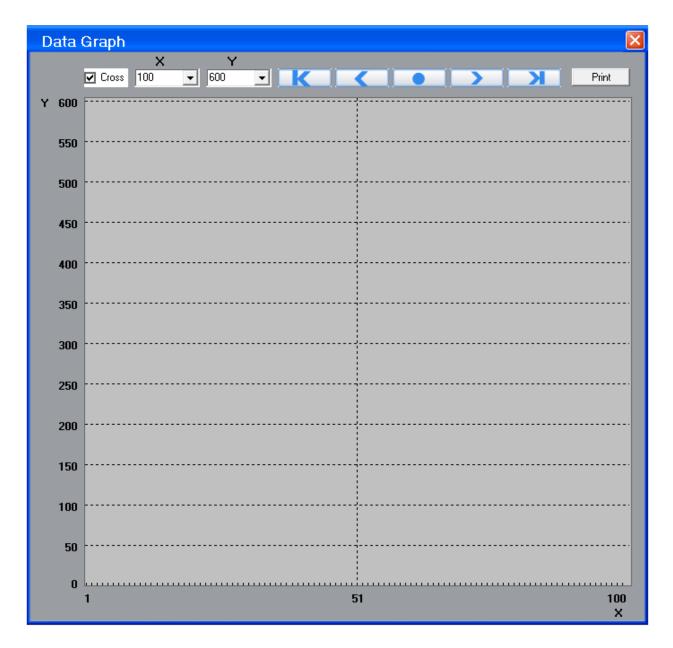

As soon as you connect the Wireless USB device data appears on the screen of your virtual equipment in your computer.

Graph screen shall print in default printer only.

From now on you will be able to read measurements from your equipment up to 330 ft at an unobstructed field.