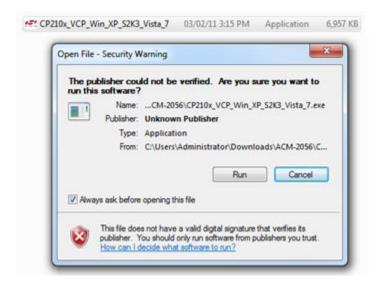

AKTAKOM ACM-2056 or ACM-2353 driver installs:

Double click the CP210x\_VCP\_Win\_XP\_S2K3\_Vista\_7.exe driver file.

Now click to run the driver in to your computer then NEXT and please agree with the end user license agreement.