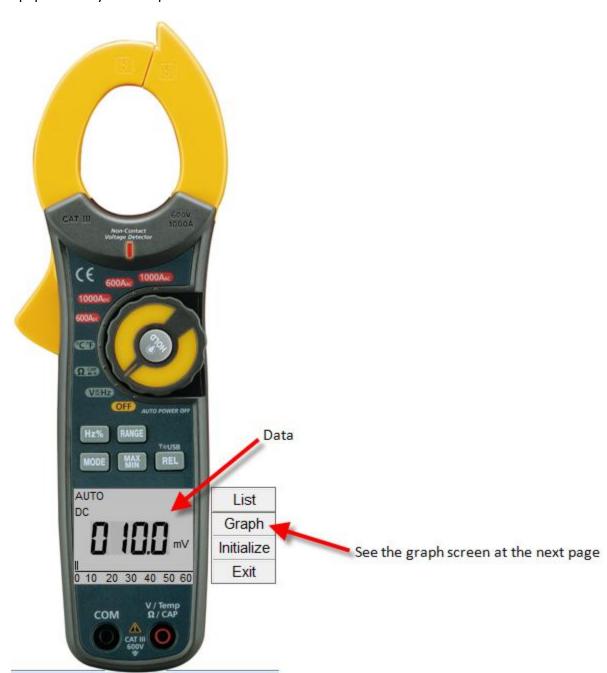

As soon as you connect the Wireless USB device data appears on the screen of your virtual equipment in your computer.

Graph screen shall print in default printer only.

From now on you will be able to read measurements from your equipment up to 330 ft at an unobstructed field.