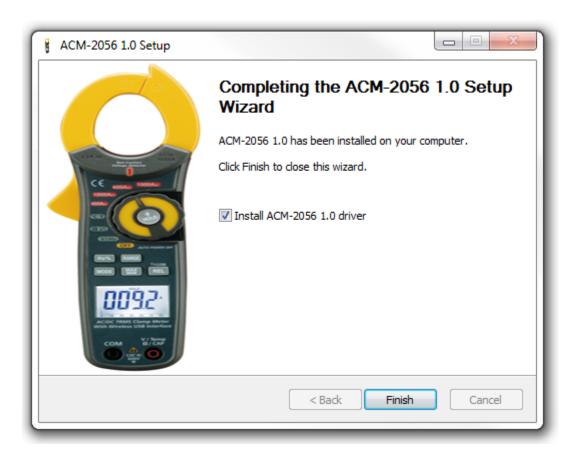

• At this moment, you must connect the USB device so the driver software can find the USB communication port.

2. Installing AKTAKOM ACM-2056 application software (as administrator only):

Please double click to start setup

This is a transition screen for you to know that you are installing the AKTAKOM ACM-2056

This will install the ACM-2056 Software application

**Please note**: If you are using an old Microsoft Windows versions the application may not work with your Microsoft Windows version. If you decide to install anyway the driver installation software will not allow you to install over the newer driver version.