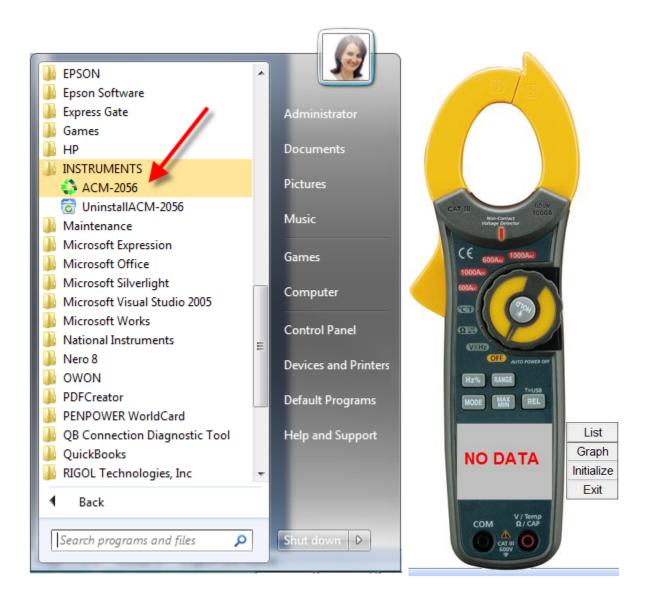

3. Launching your application software application so then will appear on your screen the equipment. (There may be different color and model number).

You may see the complete software application menu in your Windows all programs start button. Also a quick hyperlink icon will appear in your menu bar and desktop. Please fill free to start the application from any of them.