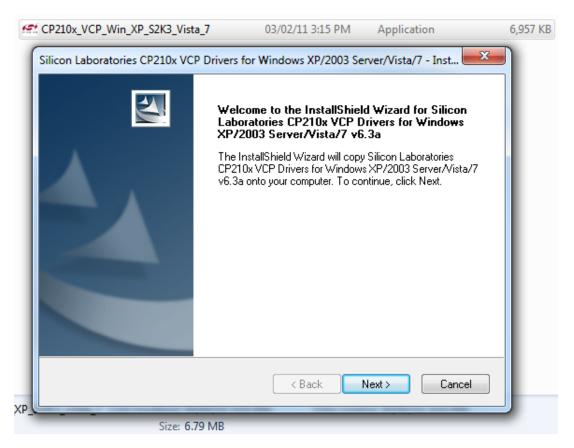

AKTAKOM ACM-2056 or ACM-2353 driver installs:

Double click the CP210x\_VCP\_Win\_XP\_S2K3\_Vista\_7.exe driver file.

Now click to run the driver in to your computer then NEXT and please agree with the end user license agreement.