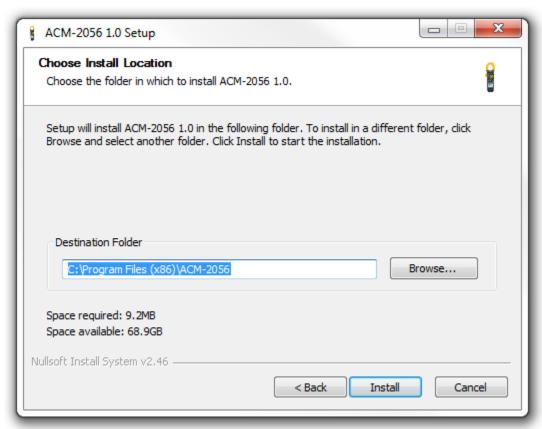

• At this moment, you must connect the USB device so the driver software can find the USB communication port.

2. Installing AKTAKOM ACM-2056 application software (as administrator only):

Please double click to start setup