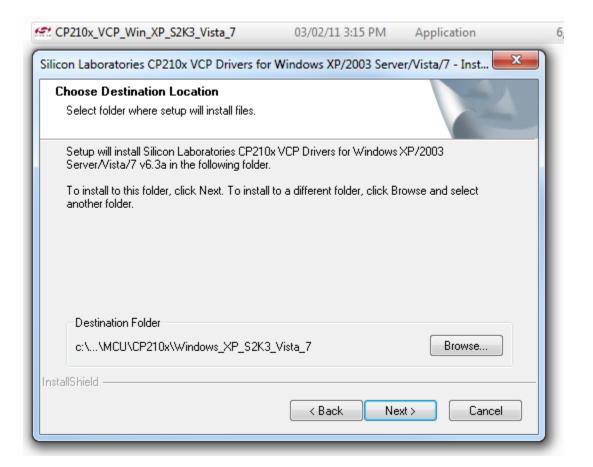

AKTAKOM ACM-2056 or ACM-2353 driver installs:

Double click the CP210x\_VCP\_Win\_XP\_S2K3\_Vista\_7.exe driver file.

Now click to run the driver in to your computer then NEXT and please agree with the end user license agreement.