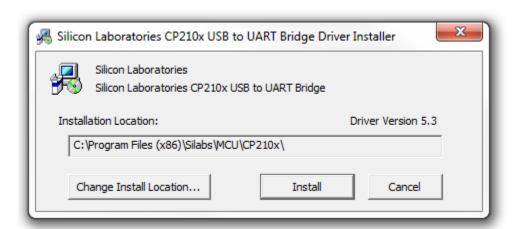

AKTAKOM ACM-2056 or ACM-2353 driver installs:

Double click the CP210x\_VCP\_Win\_XP\_S2K3\_Vista\_7.exe driver file.

Now click to run the driver in to your computer then NEXT and please agree with the end user license agreement.